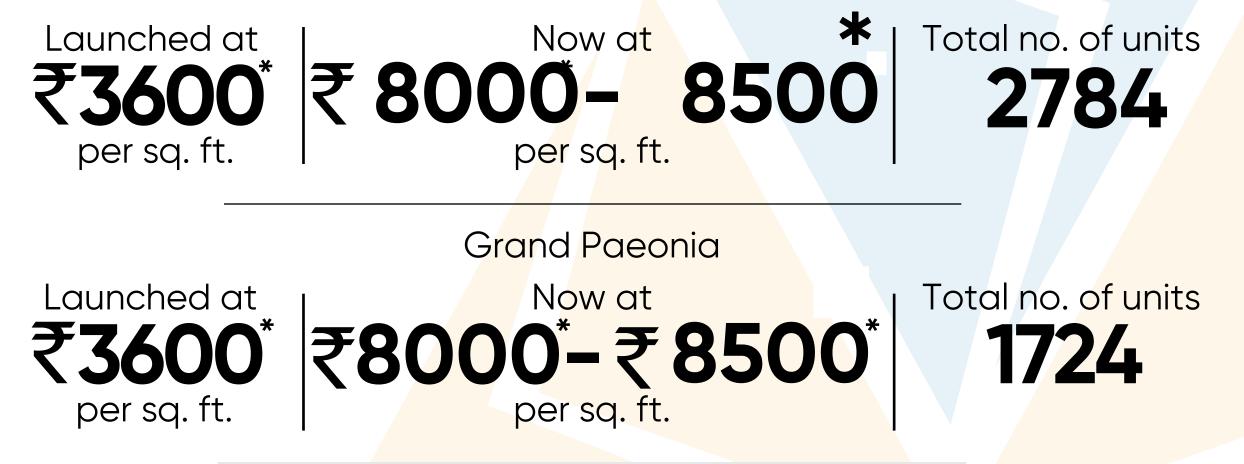

#### **PRATEEK GRAND PAEONIA**

| Project Launch Year  | 2014              |  |
|----------------------|-------------------|--|
| Ready to move – in   |                   |  |
| Total Units          | 2784              |  |
| Project Area (acres) | _                 |  |
| Launch Prices        | ₹ 3600*           |  |
| Possession Price     | _                 |  |
| Current Price        | ₹ 8000* - ₹ 8500* |  |
| Rental Prices        | -                 |  |

| Project Launch Year  | 2015            |  |
|----------------------|-----------------|--|
| Ready to move – in   |                 |  |
| Total Units          | 1724            |  |
| Project Area (acres) | -               |  |
| Launch Prices        | ₹ 3600*         |  |
| Possession Price     | -               |  |
| Current Price        | ₹8000* - ₹8500* |  |
| Rental Prices        | _               |  |