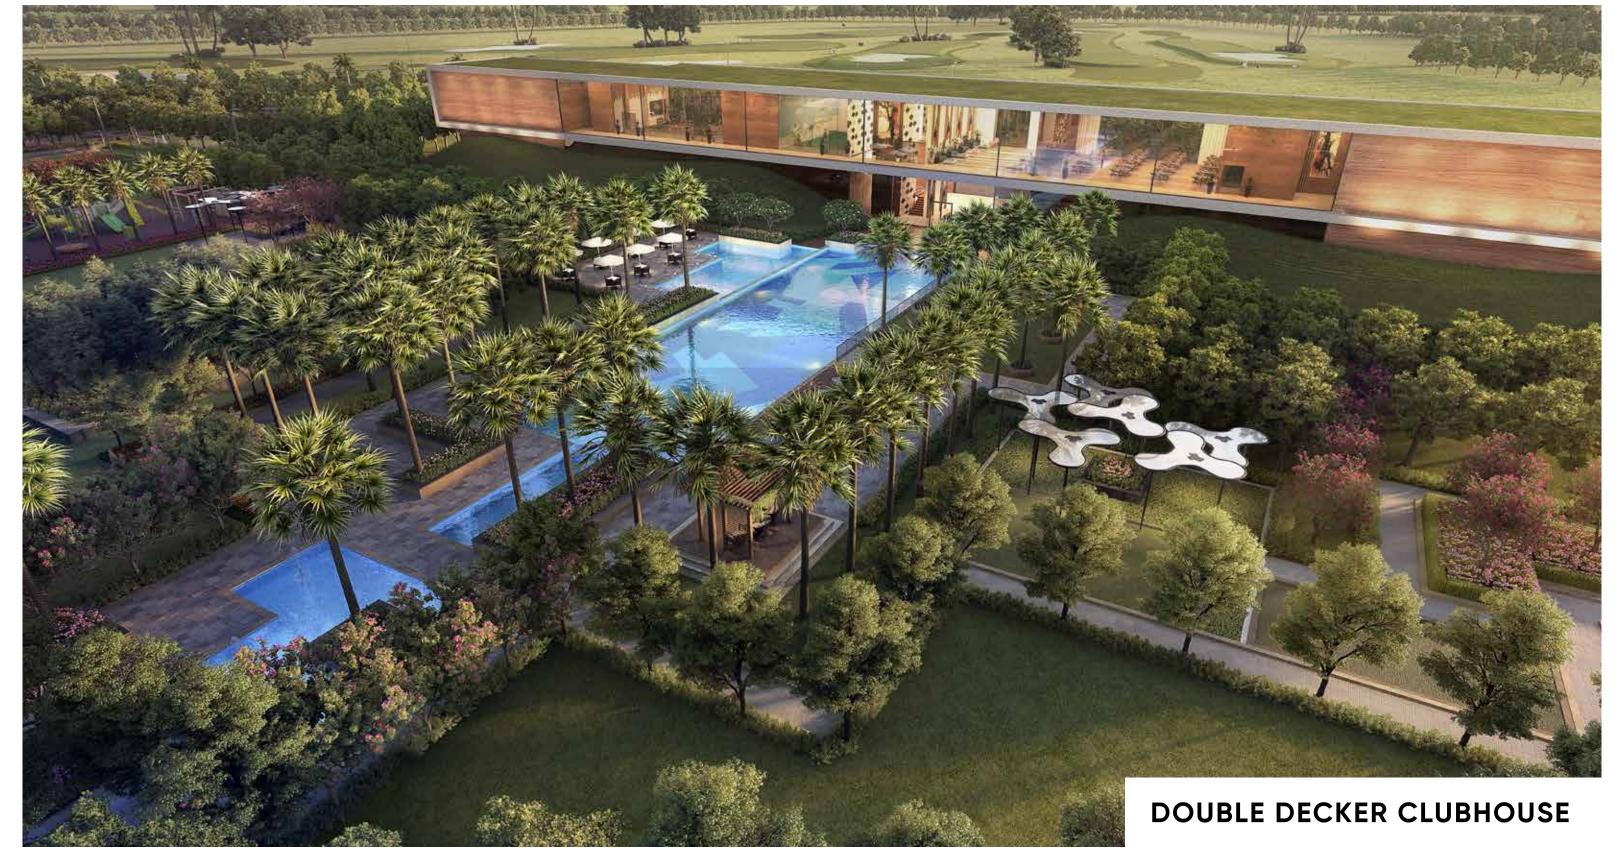

## **INSPIRED BY THE BENCHMARK OF PRATEEK EDIFICE,** A NEW LANDMARK EMERGES...

Located at the heart of Noida's greenest sector, this low density project offers residents the finest golf views through unique floor to ceiling glass windows. Private party decks, world class sports facilities, a high end club and extra large apartments complete the indulgence for those who nest in luxury.

#### 12.5 acres | Opportunity is calling!