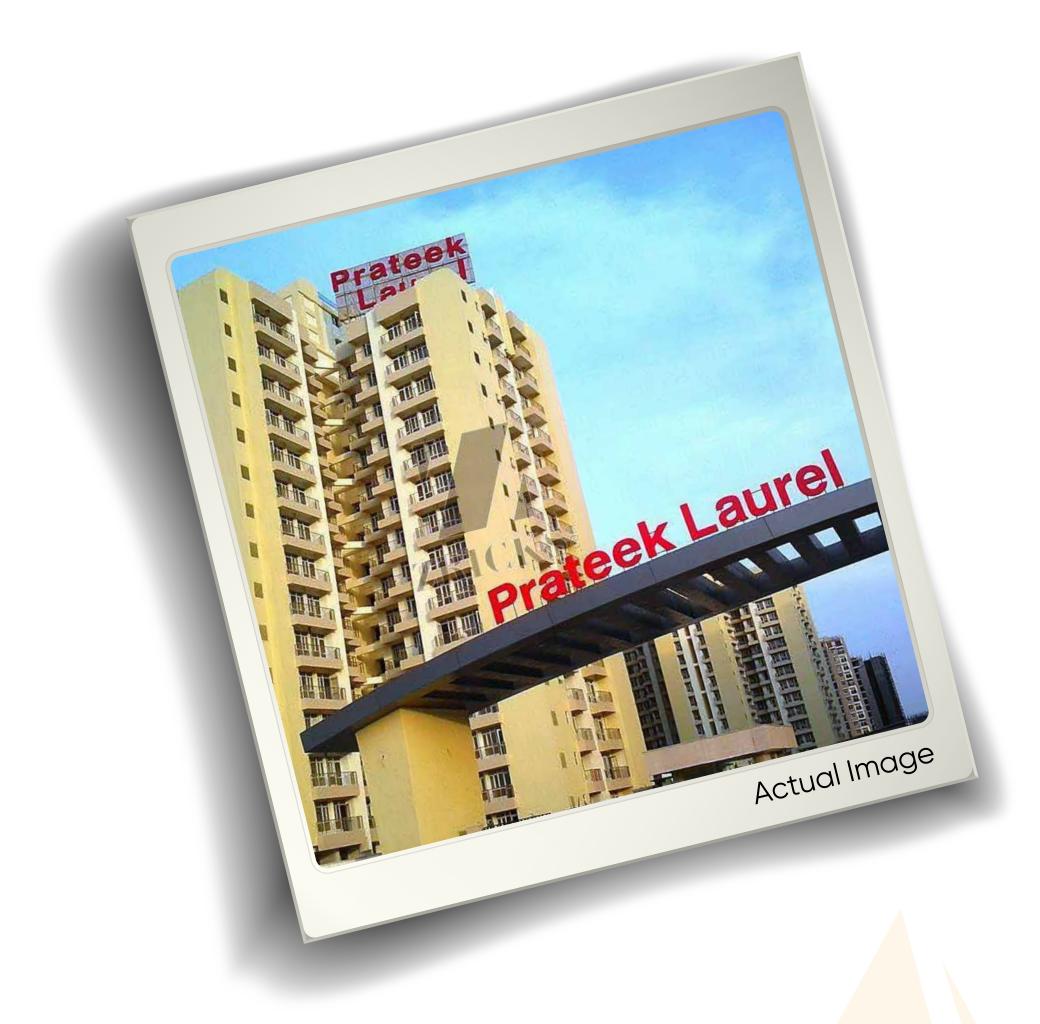

#### **PRATEEK LAUREL**

#### **PRATEEK WISTERIA**

| Project Launch Year  | 2010     |
|----------------------|----------|
| Delivery Year        | 2013     |
| Total Units          | 1532     |
| Project Area (acres) | 12.75    |
| Launch Prices        | ₹ 2600   |
| Possession Price     | ₹ 5000   |
| Current Price        | ₹ 10000  |
| Rental Prices        | ₹ 30-60k |